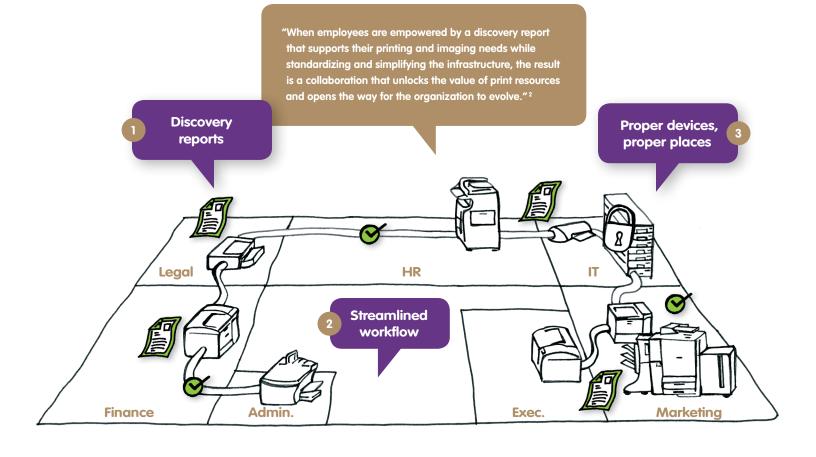

### MPS from The Data House begins with an in depth **discovery** of your print environment:

- Discover current printing and imaging devices
- Map usage and work-flow
- Define functionality of current fleet
- Map technology needs to maximize productivity
- Green Scorecard to determine efficiency of power usage, duplexing and other "green" measures throughout the fleet

## Next we develop **strategic** options:

- Develop a plan based on your current fleet to control costs and improve work-flow
- Determine the optimal technology mix for your needs
- Recycle and proper disposal of any high cost, end of life equipment
- Explore software solutions that would further help work-flow, productivity and accountability
- Remotely monitor fleet for supplies and service fulfilment
- Share impact on **Green** Scorecard

#### Then we **implement**, **manage** and **refine** your solutions:

- Quarterly, semi-annual or annual reviews to continually evaluate effectiveness of strategy
- Manage transition and train end users
- Continue to refine solutions to meet changing and evolving objectives
- Complete life cycle management for machines, supplies, service, parts
- Preventative Maintenance