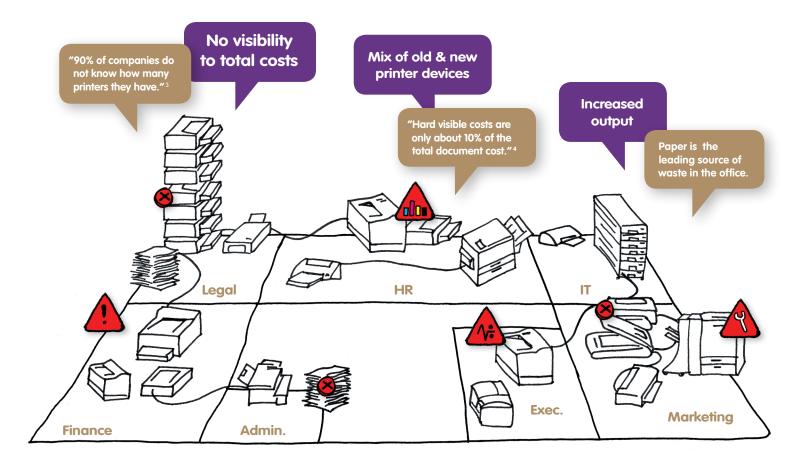

# MANAGED PRINT SERVICE

DESIGNED FOR YOUR ORGANIZATION, BENEFITING OUR WORLD.

BROUGHT TO YOU BY THE DATA HOUSE + HP

"ORGANIZATIONS SPEND 1 TO 3% OF ANNUAL REVENUES ON OUTPUT TECHNOLOGY FLEETS ALONE."1 Managed Print Service (MPS) is defined as an endto-end solution that provides everything a company needs for ongoing control of document output costs.

Simply put, MPS gets to the goal of having the right number of devices, in the right place, doing the right types of jobs, at the right volumes. This gives your organization optimal cost control while improving work flow and productivity.

In addition to that expertise our advanced resources for mapping and customization of your environment plus remote monitoring and strategic planning move you quickly from the waning end of technology to the leading edge. We partner to bridge the gap between various departments in your organization to help attain your financial goals. Working together, we uncover where unmeasured costs are hidden. We clarify the importance of proactive management within the print environment to avoid "device creep", fragmented purchase decisions and overextended budgets. This unified approach eliminates waste and brings harmony to your printing environment.